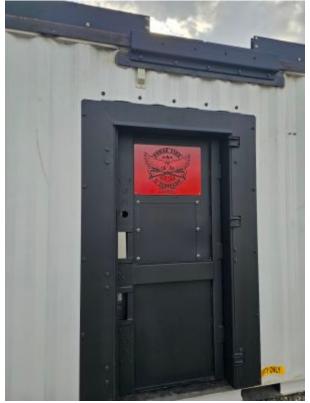

## **Crary Hose Company/ CFFT**

Travis McCool

| DESCRIPTION                                                                                                    | RATE       | QTY | AMOUNT     |
|----------------------------------------------------------------------------------------------------------------|------------|-----|------------|
| 40' shipping containers One trip high cubes.                                                                   | \$5,500.00 | 1   | \$5,500.00 |
| 20' container One trip condition. Standard height.                                                             | \$4,200.00 | 1   | \$4,200.00 |
| Container paint Prep containers and 2 coats of oil based metal paint. Per 40'                                  | \$3,500.00 | 1.5 | \$5,250.00 |
| Windows Heavy gauge steel windows with closures. Sliding style for VES clearing. Accepts drywall for clearing. | \$1,750.00 | 4   | \$7,000.00 |
| Exterior fire rated entry door Inward or outward opening. Lockable.                                            | \$3,000.00 | 2   | \$6,000.00 |
| Bravo force door                                                                                               | \$9,600.00 | 1   | \$9,600.00 |

Built in force door based from our Alpha prop platform. Inward and outward opening. Basic package provides the following tactical options:

- Flexible and crush section training door
- Multi level locking
- Built-in rebar/hinge cutting tree
- Mount real residential lock faces for pulling.
- Drop bar capable with additional drop bar package\*
- Panic bar cut thru system capable with additional package\*