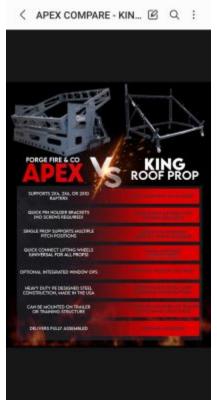

| DESCRIPTION                                                                                                                                                                                         | RATE        | QTY | AMOUNT      |
|-----------------------------------------------------------------------------------------------------------------------------------------------------------------------------------------------------|-------------|-----|-------------|
| APEX roof cut prop (Adjustable pitch)  - 8' x 8' cut area.  - Hangers accept 2x4, 2x6, 2x10 w/quick pins  - Modular construction  - Flat, 5:12, 9:12 & 16:12 pitching  - Drywall punch capabilities | \$12,500.00 | 1   | \$12,500.00 |
| Apex mounting Brackets and mounting package.                                                                                                                                                        | \$500.00    | 1   | \$500.00    |
| Interior staircase/railings PE designed/stamped/fabricated to support firefighting tactical loads.                                                                                                  | \$10,500.00 | 1   | \$10,500.00 |
| Wall divider w/door  Moveable wall divider that creates segmented rooms.                                                                                                                            | \$5,000.00  | 3   | \$15,000.00 |
| Fabrication Fabrication cost for all features including labor costs for complete Turnkey Construction.                                                                                              | \$33,000.00 | 1   | \$33,000.00 |
| Setup Includes: - Crane setup assembly Anchoring & hardware Exterior water/smoke flashing.                                                                                                          | \$5,200.00  | 1   | \$5,200.00  |
| Shipping logistics Shipping of all materials/features/prefabrication items.                                                                                                                         | \$3,900.00  | 1   | \$3,900.00  |
| Security bar window prop Universally fits all windows                                                                                                                                               | \$2,000.00  | 1   | \$2,000.00  |
| Window sache prop Universally fits all windows. Center frame clearing prop.                                                                                                                         | \$2,000.00  | 1   | \$2,000.00  |
| Bailout anchors  Overhead bailout anchors for above grade windows and balconies or safety on Apex prop.                                                                                             | \$350.00    | 1   | \$350.00    |