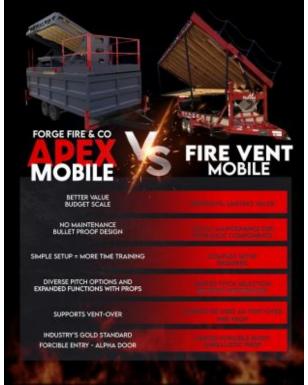

| DESCRIPTION                                                                                                                                                                                         | RATE        | QTY | AMOUNT      |
|-----------------------------------------------------------------------------------------------------------------------------------------------------------------------------------------------------|-------------|-----|-------------|
| APEX roof cut prop (Adjustable pitch)  - 8' x 8' cut area.  - Hangers accept 2x4, 2x6, 2x10 w/quick pins  - Modular construction  - Flat, 5:12, 9:12 & 16:12 pitching  - Drywall punch capabilities | \$12,500.00 | 1   | \$12,500.00 |
| Apex mounting Brackets and mounting package.                                                                                                                                                        | \$500.00    | 1   | \$500.00    |
| Interior staircase/railings PE designed/stamped/fabricated to support firefighting tactical loads.                                                                                                  | \$10,500.00 | 1   | \$10,500.00 |
| Wall divider w/door  Moveable wall divider that creates segmented rooms.                                                                                                                            | \$5,000.00  | 3   | \$15,000.00 |
| Fabrication Fabrication cost for all features including labor costs for complete Turnkey Construction.                                                                                              | \$33,000.00 | 1   | \$33,000.00 |
| Setup Includes: - Crane setup assembly Anchoring & hardware Exterior water/smoke flashing.                                                                                                          | \$5,200.00  | 1   | \$5,200.00  |
| Shipping logistics Shipping of all materials/features/prefabrication items.                                                                                                                         | \$3,900.00  | 1   | \$3,900.00  |
| Security bar window prop Universally fits all windows                                                                                                                                               | \$2,000.00  | 1   | \$2,000.00  |
| Window sache prop Universally fits all windows. Center frame clearing prop.                                                                                                                         | \$2,000.00  | 1   | \$2,000.00  |
| Bailout anchors  Overhead bailout anchors for above grade windows and balconies or safety on Apex prop.                                                                                             | \$350.00    | 1   | \$350.00    |