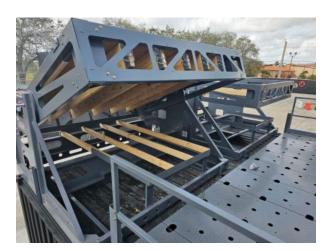

| DESCRIPTION                                                                                                                                                                                         | RATE        | QTY | AMOUNT      |
|-----------------------------------------------------------------------------------------------------------------------------------------------------------------------------------------------------|-------------|-----|-------------|
| APEX roof cut prop (Adjustable pitch)  - 8' x 8' cut area.  - Hangers accept 2x4, 2x6, 2x10 w/quick pins  - Modular construction  - Flat, 5:12, 9:12 & 16:12 pitching  - Drywall punch capabilities | \$12,500.00 | 1   | \$12,500.00 |
| Apex mounting Brackets and mounting package.                                                                                                                                                        | \$500.00    | 1   | \$500.00    |
| Interior staircase/railings PE designed/stamped/fabricated to support firefighting tactical loads.                                                                                                  | \$10,500.00 | 1   | \$10,500.00 |
| Wall divider w/door  Moveable wall divider that creates segmented rooms.                                                                                                                            | \$5,000.00  | 3   | \$15,000.00 |
| Fabrication Fabrication cost for all features including labor costs for complete Turnkey Construction.                                                                                              | \$33,000.00 | 1   | \$33,000.00 |
| Setup Includes: - Crane setup assembly Anchoring & hardware Exterior water/smoke flashing.                                                                                                          | \$5,200.00  | 1   | \$5,200.00  |
| Shipping logistics Shipping of all materials/features/prefabrication items.                                                                                                                         | \$3,900.00  | 1   | \$3,900.00  |
| Security bar window prop Universally fits all windows                                                                                                                                               | \$2,000.00  | 1   | \$2,000.00  |
| Window sache prop Universally fits all windows. Center frame clearing prop.                                                                                                                         | \$2,000.00  | 1   | \$2,000.00  |
| Bailout anchors  Overhead bailout anchors for above grade windows and balconies or safety on Apex prop.                                                                                             | \$350.00    | 1   | \$350.00    |