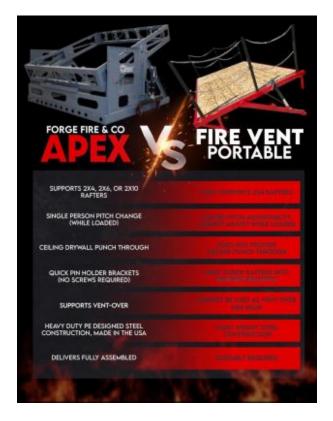

| DESCRIPTION                                                                                                                                                                                         | RATE        | QTY | AMOUNT      |
|-----------------------------------------------------------------------------------------------------------------------------------------------------------------------------------------------------|-------------|-----|-------------|
| APEX roof cut prop (Adjustable pitch)  - 8' x 8' cut area.  - Hangers accept 2x4, 2x6, 2x10 w/quick pins  - Modular construction  - Flat, 5:12, 9:12 & 16:12 pitching  - Drywall punch capabilities | \$12,500.00 | 1   | \$12,500.00 |
| Apex mounting Brackets and mounting package.                                                                                                                                                        | \$500.00    | 1   | \$500.00    |
| Interior staircase/railings PE designed/stamped/fabricated to support firefighting tactical loads.                                                                                                  | \$10,500.00 | 1   | \$10,500.00 |
| Wall divider w/door  Moveable wall divider that creates segmented rooms.                                                                                                                            | \$5,000.00  | 3   | \$15,000.00 |
| Fabrication Fabrication cost for all features including labor costs for complete Turnkey Construction.                                                                                              | \$33,000.00 | 1   | \$33,000.00 |
| Setup Includes: - Crane setup assembly Anchoring & hardware Exterior water/smoke flashing.                                                                                                          | \$5,200.00  | 1   | \$5,200.00  |
| Shipping logistics Shipping of all materials/features/prefabrication items.                                                                                                                         | \$3,900.00  | 1   | \$3,900.00  |
| Security bar window prop Universally fits all windows                                                                                                                                               | \$2,000.00  | 1   | \$2,000.00  |
| Window sache prop Universally fits all windows. Center frame clearing prop.                                                                                                                         | \$2,000.00  | 1   | \$2,000.00  |
| Bailout anchors  Overhead bailout anchors for above grade windows and balconies or safety on Apex prop.                                                                                             | \$350.00    | 1   | \$350.00    |